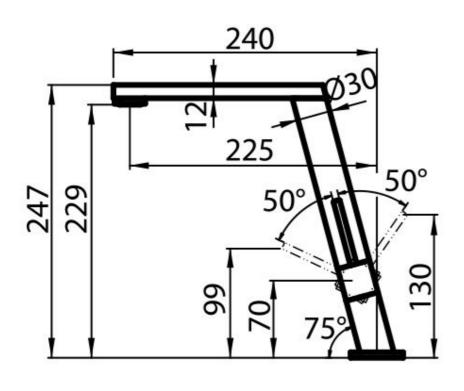

rial              | Brass                                        |
| Texture               | Chromed                                      |
| Rotating angle        | 360°                                         |
| Strenghtening plate   | ø48x48mm                                     |
| Cartrigde             | With ceramic discs                           |
| Mixer hole            | ø35 mm                                       |
| Max worktop thickness | 40 mm                                        |

## **FEATURES**



Rotating angle All the taps have

All the taps have a wide angle of rotation. Some models even permit a full 360° rotation.

Strenghtening plate

Foster's mixer taps are equipped with the strenghtening plate that offers perfect stability on any sink.

## **TECHNICAL DATA**