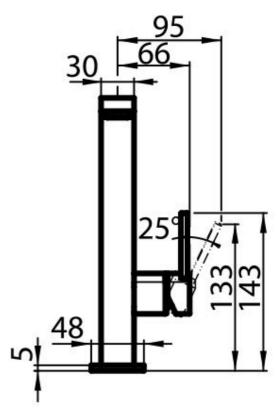

al              | Brass                                        |
| Texture               | Chromed                                      |
| Rotating angle        | 360°                                         |
| Strenghtening plate   | ø48x48mm                                     |
| Cartrigde             | With ceramic discs                           |
| Mixer hole            | ø35 mm                                       |
| Max worktop thickness | 40 mm                                        |

## **FEATURES**



Rotating angle All the taps have

All the taps have a wide angle of rotation. Some models even permit a full 360° rotation.

Strenghtening plate

Foster's mixer taps are equipped with the strenghtening plate that offers perfect stability on any sink.

## **TECHNICAL DATA**