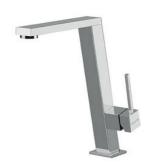

## **Mixer Tap Master**

Mixer Taps

Code: 8493 000

## **DETAILS**

| Mixer type            | Single lever mixer tap with rotating barrel. |
|-----------------------|----------------------------------------------|
| Material              | Brass                                        |
| Texture               | Chromed                                      |
| Rotating angle        | 360°                                         |
| Strenghtening plate   | ø48x48mm                                     |
| Cartrigde             | With ceramic discs                           |
| Mixer hole            | ø35 mm                                       |
| Max worktop thickness | 40 mm                                        |